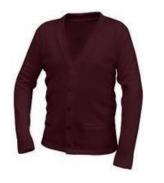

### Hunting Park Christian Academy Uniforms for Middle School Students

Burgundy
v-neck
long-sleeve
cardigan with
school logo
(optional)
(to be worn
over polo) (boys
and girls)

Gray pants (no cargo, denim, sweat, or stretch material allowed) (boys and girls)