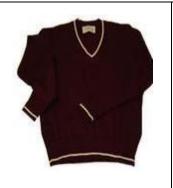

# Hunting Park Christian Academy Uniforms for Middle School Students

|   | White button-<br>down shirt<br>with short<br>sleeves<br>(boys and girls)                                      |  | White button-<br>down shirt with<br>long sleeves<br>(boys and girls)                  |
|---|---------------------------------------------------------------------------------------------------------------|--|---------------------------------------------------------------------------------------|
| 8 | Burgundy<br>Uniform Tie<br>(boys)                                                                             |  | Burgundy<br>Uniform Tie<br>(girls)                                                    |
|   | Burgundy v-neck vest with school logo, <<< with OR without stripe >>> (to be worn over polo) (boys and girls) |  |                                                                                       |
|   | All-Black shoes<br>(no sneakers)                                                                              |  | Socks: either black, white, burgundy or gray. Girls may wear stockings of same color. |