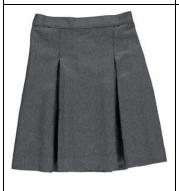

Gray Skirt/Gray Skort, knee-length (no cargo, denim, sweat, or stretch material allowed) (girls only)