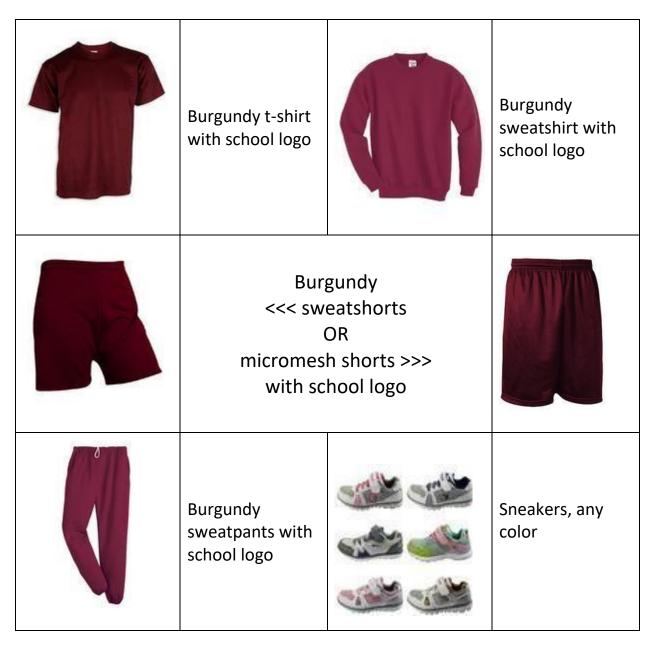

## Gym Uniform (to be worn on gym day or on days forecasted to be above 80 degrees):